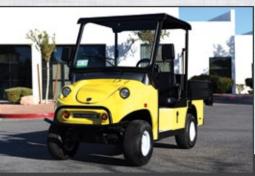

pus, the park system, the military base or the industrial complex. And, with zero emissions your Summit Utilitruck is even friendly to indoor environments.

Engineered for safety, every Summit Utilitruck is equipped with 4 wheel hydraulic brakes, an AC powered drive system, automotive lighting, controls and steering.

The Summit Utilitruck is available as a NEV which is street legal on roads with posted speed limits of 35 mph. Frequently used in commercial fleets, you can rest assured the Summit Utilitruck will also have a positive impact on your bottom line.

### **Perfect For:**

- Schools/Universities
- Government / Municipalities
- Resorts

- Maintenance
- Hospitals
- Parks
- Wherever clean, efficient transportation is needed



**Available** 

Long bed model shown in Titanium White.



Short bed model in Screaming Yellow with 48" deck.



## **Summit Utilitruck**

### **Build Your Own** Color | Options | Customization











Cargo Box

Van Body

2nd Row of Seats

Strobe Light

Hard Door Cab



## **Quick Specs**

Passenger Capacity | Up to 6

Rated Capacity | Up to 1,500 lbs.\*\*

Towing Capacity | Up to 1,500 lbs.

Features, options, specifications, color availability and model designation are subject to change without notice. Some vehicles are pictured with options that may be available at extra cost or may not be available on some models. Ask your dealer about the availability of options and verify that the vehicle you order includes the equipment you require. \* Range will vary depending upon load, temperature, terrain, driving style and battery pack selected.