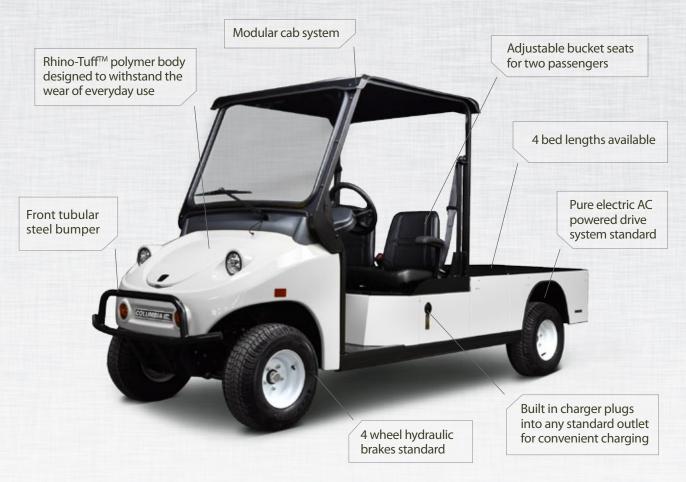

Engineered for safety, every Summit Utilitruck is equipped with 4 wheel hydraulic brakes, an AC powered drive system, automotive lighting, controls and steering.

The Summit Utilitruck is available as a NEV which is street legal on roads with posted speed limits of 35 mph. Frequently used in commercial fleets, you can rest assured the Summit Utilitruck will also have a positive impact on your bottom line.